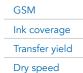

# **Xtreme®** ■ SUBLIMATION TRANSFER PAPER ■

Xtreme® is designed for the high glycol inks (a.o. used by Kyocera print heads) which require a special coating that will allow the ink to dry fast enough. This 66 gsm paper is suitable for not only fashion printing but also for the higher ink coverages for home furnishing, signage end even sportswear. Xtreme® will run smooth on industrial printers using big jumbo rolls up to 9.000 linear meters per roll.



Worldwide availability



Premium quality



Cost efficient solution



Your sustainable partner

## Xtreme<sup>®</sup> ■ SPECIFICATION



- High ink coverage
- Contour sharpness









#### **GENERAL**

#### General

- The outside of the roll is the coated side / printing side.
- Suitable for industrial and plotter printers using water-based sublimation inks.

#### **RECOMMENDED TRANSFER SETTINGS**



Temperature: 195-205°C Time: 25-40 seconds

Ideal settings might vary depending on the process,

#### **RECOMMENDED PRINT ROOM SETTINGS**

- Ideal printing room temperature is 23°C and 50% relative humidity.
- Maintaining ideal printing room climatic conditions for good dimensional stability, flatness of paper and faster ink drying.

print environment and textiles.

| AVAILABILITY |      |       |       |        |      |          |  |
|--------------|------|-------|-------|--------|------|----------|--|
| TYPE         | WIE  | WIDTH |       | LENGTH |      | DIAMETER |