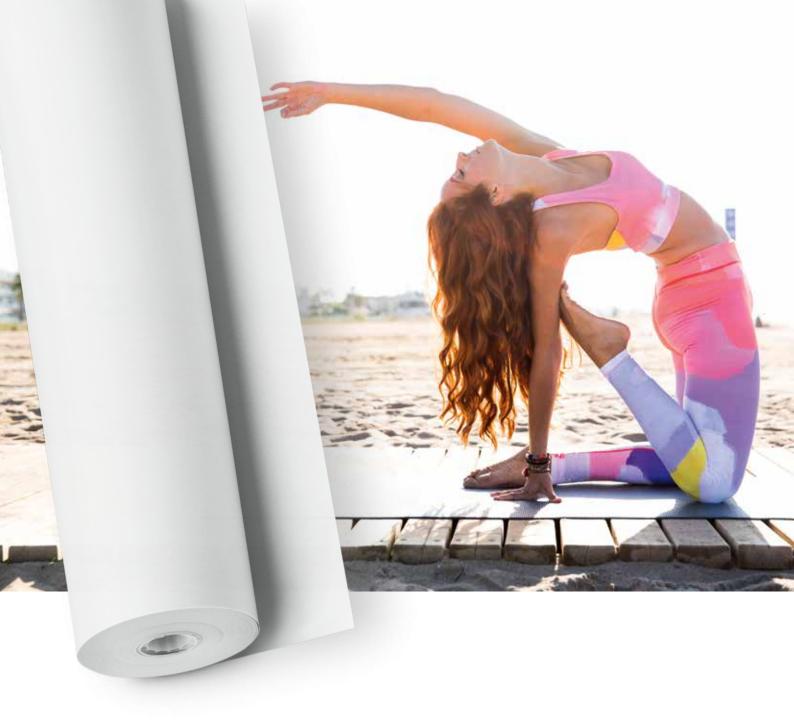

# **Xtreme®** ■ SUBLIMATION TRANSFER PAPER ■

Xtreme® is designed for the high glycol inks (a.o. used by Kyocera print heads) which require a special coating that will allow the ink to dry fast enough. This 66 gsm paper is suitable for not only fashion printing but also for the higher ink coverages for home furnishing, signage end even sportswear. Xtreme® will run smooth on industrial printers using big jumbo rolls up to 9.000 linear meters per roll.

## Xtreme<sup>®</sup> ■ SPECIFICATION

- High ink coverage
- Contour sharpness